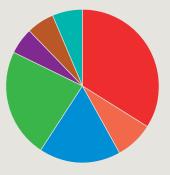

#### 2018 OPERATING EXPENSES

|                           |         |       |    |                     | <br>                |    |                     |        |
|---------------------------|---------|-------|----|---------------------|---------------------|----|---------------------|--------|
|                           | Expe    |       |    | on-Cash<br>onations | Donated<br>Services |    | Total by<br>Program | %      |
| Ypsilanti Medical Clinic  | \$ 36   | 6,166 | \$ | 479,770             | \$<br>456,774       | \$ | 1,302,710           | 34.1 % |
| Wayne Medical Clinic      | 116     | 5,689 |    | 42,991              | 141,603             |    | 301,283             | 7.9%   |
| Dental Clinic             | 472     | 2,827 |    | 6,436               | 185,649             |    | 664,912             | 17.4%  |
| Food & Household Supplies | 23      | 2,417 |    | 641,324             |                     |    | 873,912             | 22.9%  |
| Social Work               | 166     | 5,069 |    | 32,047              | 10,500              |    | 208,616             | 5.5%   |
| Administration            | 206     | 5,632 |    | 13,404              | 8,500               |    | 228,536             | 6.0%   |
| Financial Development     | 23      | 5,641 |    | -                   |                     |    | 235,641             | 6.2%   |
| Total                     | \$ 1,79 | 6,441 | \$ | 1,215,972           | \$<br>803,026       | \$ | 3,815,439           | 100%   |

2018 OPERATING EXPENSES

\*All amounts are unaudited at the time of this printing.