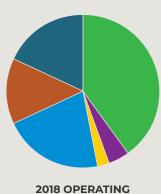

#### **2018 OPERATING REVENUES**

|                                    | Revenues        | %      |
|------------------------------------|-----------------|--------|
| Cash and Pledged Funds             |                 |        |
| Donations & Grants                 | \$<br>1,524,140 | 40.0 % |
| Fundraising Events                 | 171,316         | 4.5 %  |
| Investment Income & Realized Gains | 95,575          | 2.5 %  |
| Subtotal                           | \$<br>1,791,031 |        |
| Non-Cash Contributions             |                 |        |
| Donated Professional Services*     | \$<br>803,026   | 21.1 % |
| Donated Medications & Supplies     | 529,197         | 13.9 % |
| Food and Other In-Kind Donations   | 686,766         | 18.0 % |
| Total                              | \$<br>3,810,030 | 100%   |

REVENUES